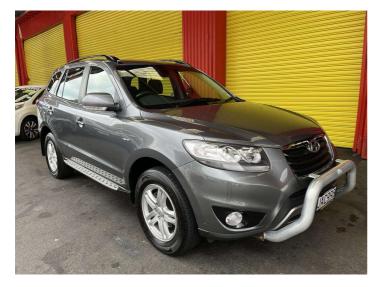

## 2012 Hyundai Santa Fe 2.2R CRDI ELITEA6 7S

Purchase Price

\$11,995

Includes GST, Registration & Licensing

Note: A Clean Car fee or rebate may apply to this vehicle

Finance may be available on this vehicle. Ask one of our friendly staff for more information.

Gain peace of mind with Mechanical Breakdown Insurance. Ask us how.

Top features

- » ABS Brakes
- » Air Bag(s)
- » Alloy Wheels
- » Nudge Bar
- » Push Start Button
- » Tow Bar
- » Turbo Charger

Body Style RV-SUV