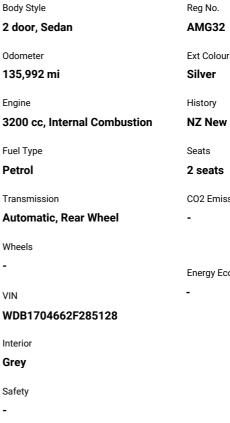

## 2002 Mercedes-Benz SLK 32 AMG

\$12,995

**Purchase Price** Includes GST, Registration & Licensing

Finance may be available on this vehicle. Ask one of our friendly staff for more information.

Gain peace of mind with Mechanical Breakdown Insurance. Ask us how.

## **Top features**

- » ABS Brakes
- » Air Bag(s)
- » Alloy Wheels
- » Body Kit (Factory)
- » Electric Windows
- » Fog Lights
- » Power Steering
- » Radio
- » Spoiler

CO2 Emissions

Energy Economy

Stock ID: 28900