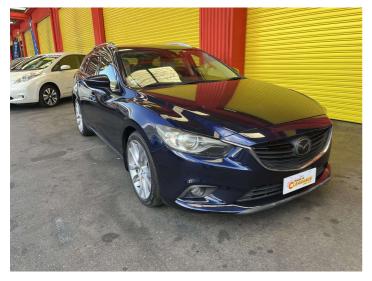

## 2013 Mazda Atenza Wagon

Purchase Price

\$15,995

Includes GST, Registration & Licensing

Note: A Clean Car fee/rebate does not apply to this vehicle

Finance may be available on this vehicle. Ask one of our friendly staff for more information.

Safety

Based on 2023 UCSR rating for 12-21 models

Reg No.

-

Ext Colour Blue

History

-

Seats

5 seats

CO2 Emissions

 $\star\star\star\star\star$ 

174 grams/km

Energy Economy

★★☆☆☆☆

Annual fuel cost of \$2,820 7.2L per 100km

Cost per year is an estimate based on petrol price of \$2.80 per litre and an average distance of 14000 km. Emissions and Energy Economy figures standardised to 3P WLTP.