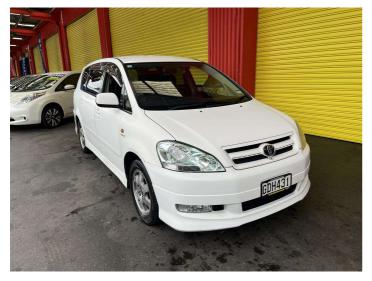

## 2002 Toyota ipsum TYPE S

Purchase Price

Includes GST, Registration & Licensing

Finance may be available on this vehicle. Ask one of our friendly

Gain peace of mind with Mechanical Breakdown Insurance. Ask us how.

staff for more information.

Top features

» Air Bag(s)

» Alloy Wheels» Cruise Control

\$4,995

Body Style

5 door, People Movers

Odometer

Odometer is inaccurate

Engine

2362 cc, Internal Combustion

Fuel Type

Petrol

Transmission

Automatic, Front Wheel

Wheels

-

\ /IN I

7AT0H633X11039172

Interior

Safety

Reg No. GDH431

Ext Colour

White

History

Ex-Overseas

Seats

7 seats

CO2 Emissions

Energy Economy

Stock ID: 26407