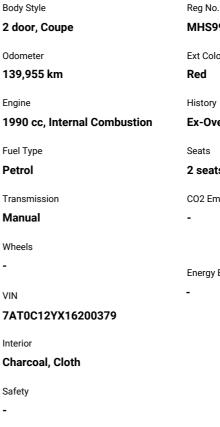

## **Top features**

- » Air Bag(s)
- » Alloy Wheels
- » Body Kit (Factory)
- » Central Locking
- » EFI
- » Electric Windows
- » Fog Lights
- » Power Steering
- » Radio

Reg No. MHS992 Ext Colour Red History Ex-Overseas Seats 2 seats CO2 Emissions -Energy Economy -