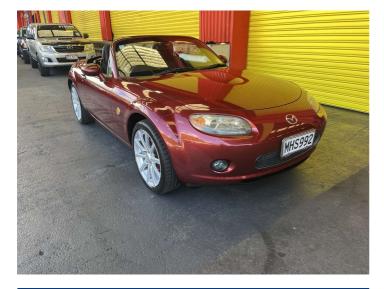

## 2006 Mazda Roadster HARDTOP CONVERTIBLE

\$12,995

Purchase Price

Finance may be available on this vehicle. Ask one of our friendly staff for more information.

Gain peace of mind with Mechanical Breakdown Insurance. **Ask us how.** 

## **Top features**

- » Air Bag(s)
- » Alloy Wheels
- » Body Kit (Factory)
- » Central Locking
- » EFI
- » Electric Windows
- » Fog Lights
- » Power Steering
- » Radio

Reg No. MHS992 Ext Colour Red History Ex-Overseas Seats 2 seats CO2 Emissions -Energy Economy -