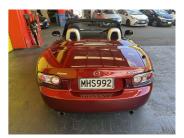

## **Top features**

- » Air Bag(s)
- » Alloy Wheels
- » Body Kit (Factory)
- » Central Locking
- » EFI
- » Electric Windows
- » Fog Lights
- » Power Steering
- » Radio

Reg No. MHS992 Ext Colour Red History Ex-Overseas Seats 2 seats CO2 Emissions -Energy Economy -