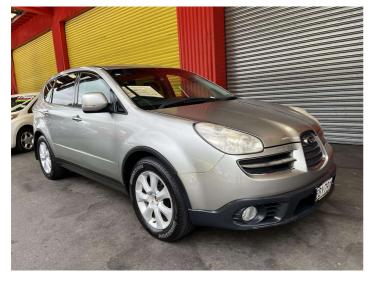

## 2007 Subaru TRIBECA 3.0

3000 cc, Internal Combustion

**Purchase Price** 

\$10,995

Reg No.

**EBY791** 

Ext Colour

Silver