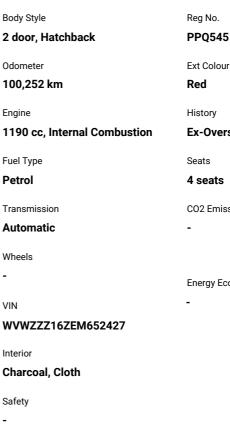

## 2014 Volkswagen Beetle 1.2Petrol

\$10,995

**Purchase Price** Includes GST, Registration & Licensing

Finance may be available on this vehicle. Ask one of our friendly staff for more information.

Gain peace of mind with Mechanical Breakdown Insurance. Ask us how.

## **Top features**

- » Air Bag(s)
- » Alloy Wheels
- » Body Kit (Factory)
- » Electric Windows
- » Fog Lights
- » Power Steering
- » Radio

**Ex-Overseas** CO2 Emissions Energy Economy

Stock ID: 28902

ADE-II