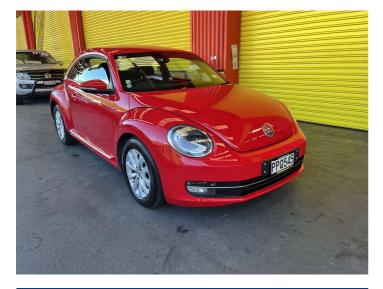

## 2014 Volkswagen Beetle 1.2Petrol

\$10,995

**Purchase Price** Includes GST, Registration & Licensing

Finance may be available on this vehicle. Ask one of our friendly staff for more information.

Gain peace of mind with Mechanical Breakdown Insurance. Ask us how.

## **Top features**

- » Air Bag(s)
- » Alloy Wheels
- » Body Kit (Factory)
- » Electric Windows
- » Fog Lights
- » Power Steering
- » Radio

**Ex-Overseas** CO2 Emissions Energy Economy

Stock ID: 28902

ADE-II