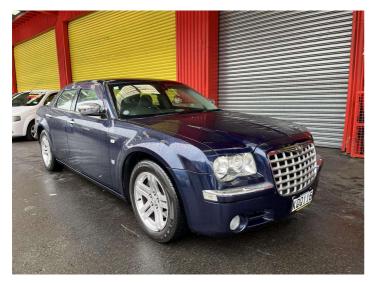

## 2006 Chrysler 300C

**Purchase Price** 

Includes GST, Registration & Licensing

\$16,995

Reg No.

**KQQ116** 

Ext Colour

Blue

History

Ex-Overseas

Seats

5 seats

CO2 Emissions 公公公公公

Finance may be available on this vehicle. Ask one of our friendly staff for more information.

Gain peace of mind with Mechanical Breakdown

Insurance. Ask us how.

Wheels

Fuel Type

Transmission

Petrol

Body Style

Odometer

64,122 km

4 door, Sedan

Energy Economy

 $\Diamond$   $\Diamond$   $\Diamond$   $\Diamond$   $\Diamond$   $\Diamond$   $\Diamond$ 

1C3H9E3G86Y112378

Automatic, Rear Wheel

3515 cc, Internal Combustion

Interior

\_

Safety