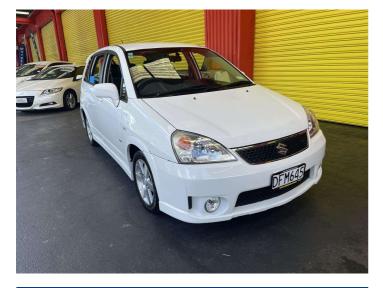

## 2006 Suzuki Liana GLXHA2 1.8 5DR

\$5,995

Purchase Price

Includes GST, Registration & Licensing

Finance may be available on this vehicle. Ask one of our friendly staff for more information.

Gain peace of mind with Mechanical Breakdown Insurance. **Ask us how.** 

RDH985 Ext Colour White History NZ New, 3 owners Seats 5 seats C02 Emissions -

Energy Economy

Stock ID: 28190

Trade In Clearance | Phone 04 566 6484 | Email sales@tradeinclearance.co.nz 125-127 Gracefield Road, Lower Hutt 5010, New Zealand www.tradeinclearance.co.nz