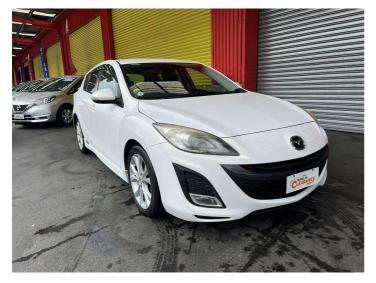

## 2009 Mazda Axela

Purchase Price

\$13,995

Includes GST, Registration & Licensing

Note: A Clean Car fee/rebate does not apply to this vehicle

Finance may be available on this vehicle. Ask one of our friendly staff for more information.

Safety

Based on 2023 UCSR rating for 09-13 models

Reg No.

-

Ext Colour White

History

-

Seats 5 seats